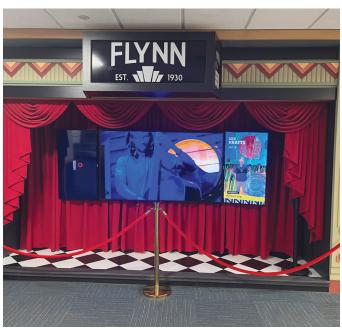

## **CUSTOM SOLUTIONS**

We know that prominence and strategic choice of ad placement in high traffic areas provide enhanced audience visibility and attraction — that is why in conjunction, we offer the utilization of custom and next-level ideas to further contribute to standing out in these high-traffic areas and maximize visibility to leave a lasting impact on potential customers.